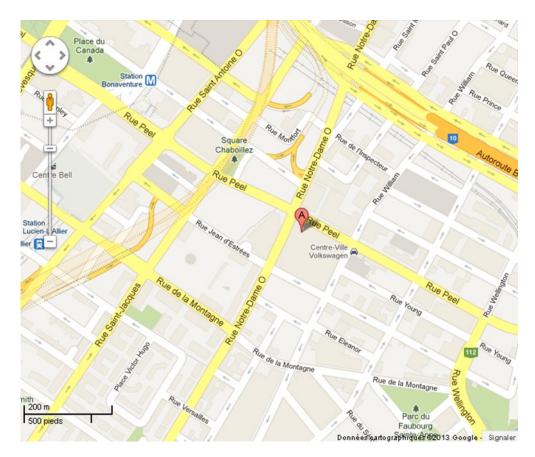

### **MAP**

Palestre of the École de technologie supérieure

1100, rue Notre-Dame Ouest (corner of Peel) Montréal, Québec H3C 1K3 (514) 396-8800